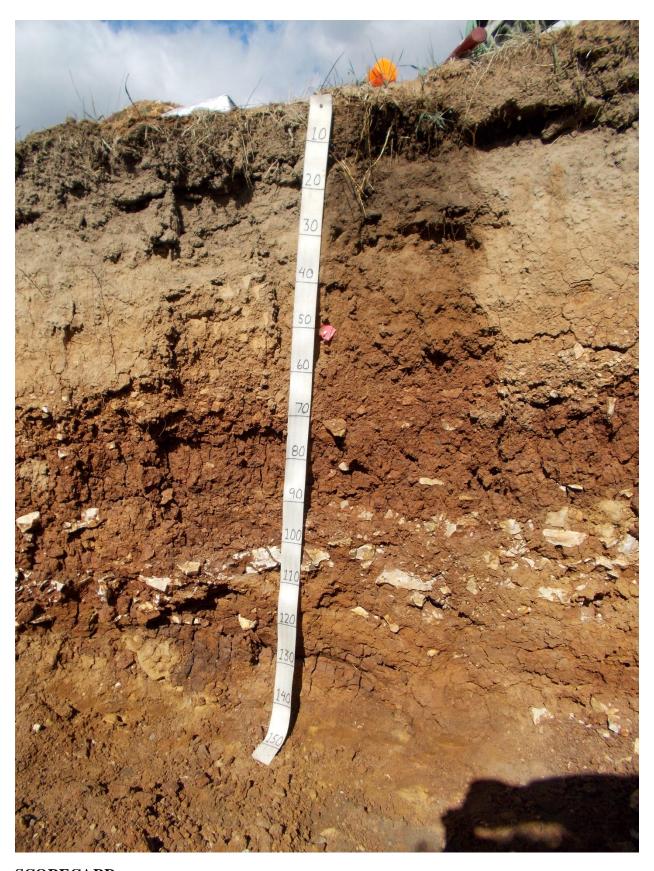

#### **SOIL PIT INFORMATION**

Horizons 2-7 have visible clay films on surfaces of peds, as pore linings, or coating weathered bedrock fragments. A "Crt" horizon consisting of weathered dolostone begins at 150 cm. Coarse fragments are generally flat and less than 15 cm in the longest dimension. Clay textures in this have the potential shrink and swell.

### **SITE IMAGE**

**PROFILE IMAGE** 

**SCORECARD** 

Pedon Number:

Contestant:

SCORECARD
VIRTUAL NATIONAL
SOIL JUDGING
CONTEST
APRIL 5-16, 2021

Total

|                    | Score         |             | (35)        |          |                              |       |          |              |                   |          |    |  |
|--------------------|---------------|-------------|-------------|----------|------------------------------|-------|----------|--------------|-------------------|----------|----|--|
| Score:             |               |             | Eff.        |          |                              | ì     | channels | 1            | 1                 | 1        |    |  |
| S                  | Soil Features | Redox       | Conc.       | (Scotter |                              | 9     | odrasta, | COLORED      | -                 | Ì        |    |  |
|                    | Soil          | Re          | Depl        | gentron  | b                            | , in  | 1        | ·            | ١                 | PETCONE! |    |  |
|                    | Cons.         | Moist       | Strength    | 五        | FR                           | 22    |          | and also     | IJ                |          |    |  |
|                    | Structure     |             | Shape       | GR<br>GR | ž                            | \$8K  | уву      | dd           | 58K               | 1        |    |  |
|                    | n <b>us</b>   |             | Grade       | 2        | 4                            | er    | r.       | 1            | maga <sub>l</sub> | i        |    |  |
|                    |               |             | Chr.        | N        | F                            | 7     | 7-       | 47.5         | 4                 | l        |    |  |
|                    | Color         |             | Value       | 8        | T                            | h     | 4        | Ц            | S                 | ١        |    |  |
|                    |               |             | Hue         | IÓYR     | 7.54R                        | 7.5VR | SYR      | 5YR          | OVR               |          |    |  |
|                    |               | Class       | (5)         |          |                              |       |          |              |                   |          |    |  |
|                    |               | CF          | mod. (5)    |          |                              |       |          |              |                   |          |    |  |
|                    | Texture       | CF          | (%)         | 0        | 0                            | 0     | n to     | 55<br>chert  | lo.               |          |    |  |
|                    | Tex           | Clay<br>(%) | (5)         |          |                              |       |          |              |                   | 1        |    |  |
|                    |               | Silt        | (%)         | 2        | ;<br>;                       | 3     | w<br>0   | 6-7<br>ps    | 62                | Į.       |    |  |
|                    |               | Sand        | (%)         | ٢        | 9                            | Q.    | ~        | 64.2<br>Lean | 15                | 1        |    |  |
|                    | Boundary      |             | Dist.       | ×        | <i>⇔</i>                     | Q     | Q        | 0            | 4                 |          | 4. |  |
|                    | Boun          | Den         | (cm)        | 78       | Maryania<br>Maryania<br>Sanj | G     | <u>6</u> | 2            | 150               | Ş        |    |  |
| <b>2</b> 2         |               |             | (5)         |          |                              |       |          |              |                   | 1        |    |  |
| 1. Soil Morphology | Horizonation  | Ź           | (5)         |          |                              |       |          |              |                   | 1        |    |  |
| oil Mor            | Horiz         | Master      | Let.<br>(5) |          |                              |       |          |              |                   | <u></u>  |    |  |
| 1. S               |               | M,          | Pre. (5)    |          |                              |       |          |              |                   | s.       |    |  |