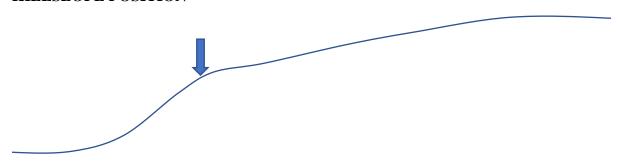

#### SITE INFORMATION

Southwestern Wisconsin Driftless Area near Platteville, WI. The site was cultivated within the last 30 yrs, but is not currently cropped. Slope is 15% and vegetation is mainly perennial coolseason grasses. Upland soils in this region have an udic soil moisture regime. The site has no ponding or flooding.

#### LANDFORM AND PARENT MATERIAL

The site is best described as a sloping upland (nose slope) with a west aspect. Soils of uplands in the Wisconsin driftless region are typically formed in dolostone or sandstone residuum covered by silty loess of varying thickness. A layer of reddish, clayey pedisediment that contains few to many chert fragments is often found separating the loess and residuum.

#### HILLSLOPE POSITION



#### **SOIL PIT INFORMATION**

Horizons 2-7 have visible clay films on surfaces of peds, as pore linings, or coating weathered bedrock fragments. A "Crt" horizon consisting of weathered dolostone begins at 150 cm. Coarse fragments are generally flat and less than 15 cm in the longest dimension. Clay textures in this have the potential shrink and swell.

#### CHARACTERIZATION DATA

#### **EXAMPLE:**

| Horizon | % Base Saturation | % Org. C | Dry Color |
|---------|-------------------|----------|-----------|
| 1       | 80                | 1.97     | 10YR 3/2  |
| 2       | 65                | 0.8      | 7.5YR 5/4 |
| 3       | 70                | 0.5      | 7.5YR 5/4 |
| 4       | 55                | 0.5      |           |
| 5       | 65                | 0.7      |           |
| 6